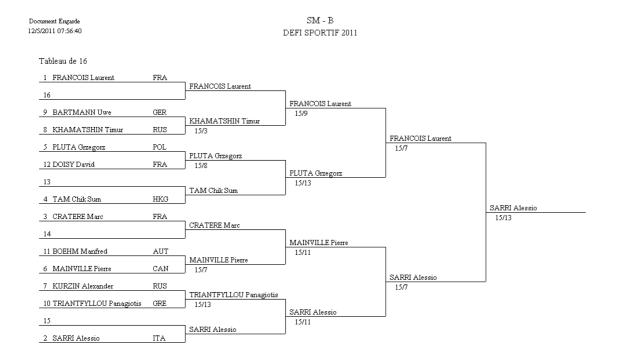

## Classificação geral final (ordem por lugar)

| clas | name and first name | clube | País |
|------|---------------------|-------|------|
| 1    | SARRI Alessio       |       | ITA  |
| 2    | FRANCOIS Lauren     |       | FRA  |
| 3    | MAINVILLE Pierre    |       | CAN  |
| 3    | PLUTA Grzegorz      |       | POL  |
| 5    | CRATERE Marc        |       | FRA  |
| 6    | TAM Chik Sum        |       | HKG  |
| 7    | KHAMATSHIN Ti       |       | RUS  |
| 8    | TRIANTFYLLOU P      |       | GRE  |
| 9    | KURZIN Alexander    |       | RUS  |
| 10   | BARTMANN Uwe        |       | GER  |
| 11   | BOEHM Manfred       |       | AUT  |
| 12   | DOISY David         |       | FRA  |
| 13   | YUSUPOV Marat       |       | RUS  |
| 14   | ELLIOTT Stewart     |       | GBR  |
| 15   | KRISHNASWAM         |       | IND  |